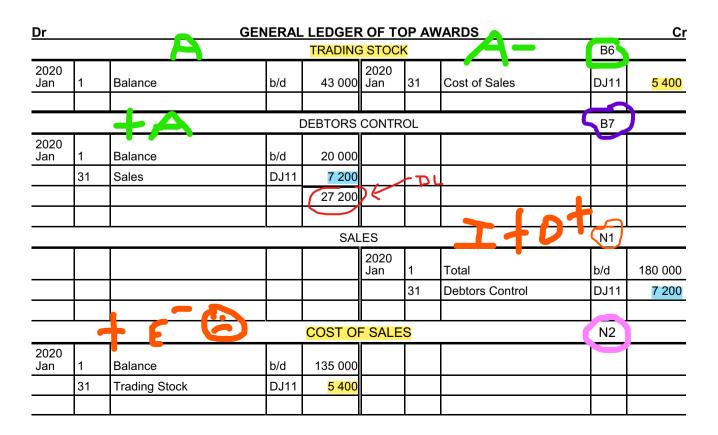

ales |
| I TA040          | 5    | K. Jonker                         | DL1   | 1 600 | 1 200            |
| I TA041          | 11   | F. Mfaba                          | DL3   | 2 000 | 1500             |
| I TA042          | 12   | K. Jonker                         | DL1   | 800   | 600              |
| I TA043          | 21   | L. Lessing                        | DL2   | 400   | 300              |
| I TA044          | 28   | F. Mfaba                          | DL3   | 2 400 | 1 800            |
|                  |      |                                   |       | 7 200 | 5 400            |
|                  |      |                                   |       | B7 N1 | N2 B6            |
|                  |      |                                   |       |       |                  |



### **DEBTORS LEDGER OF TOP AWARDS**



| Date        |      | Details       | Folio        | Debit | Credit | Balance   |
|-------------|------|---------------|--------------|-------|--------|-----------|
| K. JON      |      |               | DL1          |       |        |           |
| 2020<br>Jan | 1    | Balance       | b/d          |       | +      | 10 000 Dr |
|             | 5    | Invoice TA040 | DJ11         | 1 600 |        | 11 600 Dr |
|             | 12   | Invoice TA042 | DJ11         | 800   |        | 12 400 Dr |
|             | 31   | RELEIPT 023   | c <b>R</b> 1 |       | 400    | 12000     |
| •           |      |               |              |       |        |           |
| L. LESS     | SING |               | DL2          |       |        |           |
| 2020<br>J