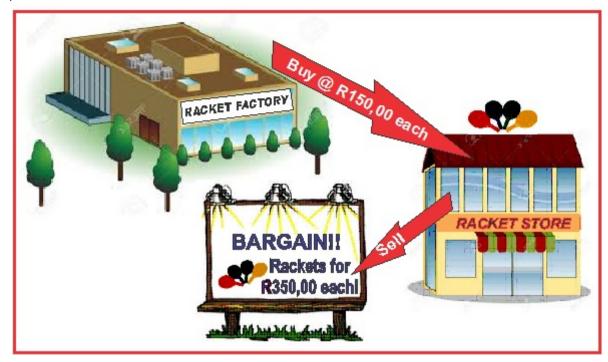

# **TEACHER'S GUIDE**

ISBN: 978-0-9922156-6-8

You are the owner of a business that sells rackets, The Rachet Shop. Study the diagram below and then answer the questions that follow:

| 1. | ou bought 400 rackets for the business. Calculate the total amount you had to pay.  00 X R150 = R60 000                                                          |  |  |  |  |  |
|----|------------------------------------------------------------------------------------------------------------------------------------------------------------------|--|--|--|--|--|
| 2  | Calculate the profit that will be generated when one racket is sold.                                                                                             |  |  |  |  |  |
|    | R350 - R150 = R200                                                                                                                                               |  |  |  |  |  |
| 3  | How much will you receive if all the rackets are sold ?                                                                                                          |  |  |  |  |  |
|    | R350 X 400 = R140 000                                                                                                                                            |  |  |  |  |  |
|    |                                                                                                                                                                  |  |  |  |  |  |
| 4  | What would the total profit amount to when all the rackets are sold?                                                                                             |  |  |  |  |  |
|    | R140 000 - R60 000 = R80 000                                                                                                                                     |  |  |  |  |  |
|    | R200 X 400 = R80 000                                                                                                                                             |  |  |  |  |  |
| 5  | Calculate the percentage of profit that is made on the cost of one racket. Clue: Express the profit per racket as a percentage of the purchase price per racket. |  |  |  |  |  |
|    | $\frac{R200}{R150} \times \frac{100}{1} = 133\frac{1}{3}\%$                                                                                                      |  |  |  |  |  |