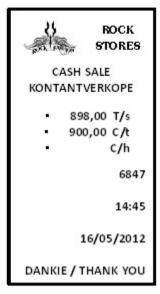

Study the given cash register slips and then answer the questions. The business only uses one cash register. On 16 May 2012 four cash register slips were issued.

| 4  | ال<br>الله | ROCK<br>STORES        |
|----|------------|-----------------------|
| К  |            | SH SALE<br>INTVERKOPE |
| Α  |            | 456,00 T/s            |
| В  | •          | 470,00 C/t            |
| С  |            | 14,00 C/h             |
| D  |            | 6845                  |
| E  |            | 14:23                 |
| F  |            | 16/05/2012            |
| DA | ANKIE      | / THANK YOU           |

| 2 | Calculate the amount received from the client according to the 2 <sup>nd</sup> cash register slip.                       |
|---|--------------------------------------------------------------------------------------------------------------------------|
|   | R150 + R50 = R200                                                                                                        |
| 3 | Carefully study the 3 <sup>rd</sup> cash register slip. How much change should be given to the client?  R900 - R898 = R2 |
|   |                                                                                                                          |
| 4 | Calculate the sales amount according to the 4 <sup>th</sup> cash register slip.                                          |
|   | R700 - R28 = R672                                                                                                        |
| 5 | What is the unique number of the 4 <sup>th</sup> cash register slip?                                                     |
|   | 6848                                                                                                                     |

| 6 | Calculate the total sales for the day according to the 4 cash register slips.   |  |  |  |  |  |  |
|---|---------------------------------------------------------------------------------|--|--|--|--|--|--|
|   | R456 + R150 + R898 + R672<br>= R2 176                                           |  |  |  |  |  |  |
| 7 | On which source document will the total be entered that you calculated in no.6? |  |  |  |  |  |  |
|   | On the Cash Register Roll                                                       |  |  |  |  |  |  |