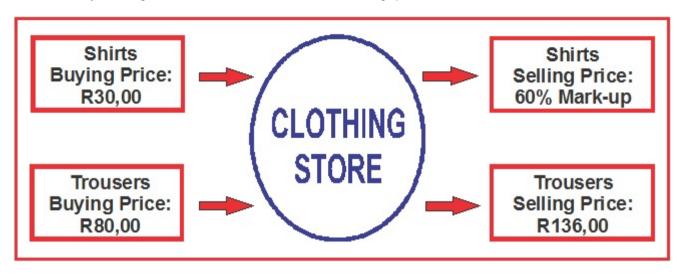

9.1 Study the diagram below and then answer the following questions:

Questions to answer: (Show workings)

| 1 | The clothing store bought 600 shirts. Calculate the total amount they had to pay |
|---|----------------------------------------------------------------------------------|
|   | 600 X R30 = R18 000                                                              |

- Calculate the profit that will be generated when one shirt is sold.

  R30 X 60% = R18
- 3 Calculate the selling price of a shirt.

  R30 + R18 = R48
- How much will the clothing store receive if all the shirts are sold?

  600 X R48 = R28 800
- The Clothing store bought 200 trousers for which they paid R16 000. Choose the correct term/concept best describing the R16 000 (indicate your answer by making a "X" in the correct column ):

  Gross Profit

  Cost Price

  Selling Price

  X

| 6 | R16 000 was paid for the 200 trouthe business (Choose the correct column): | users bought. What will these trouse tern/concept, indicate your answer | ers be known as in the books of<br>by making a "X" in the correct |
|---|----------------------------------------------------------------------------|-------------------------------------------------------------------------|-------------------------------------------------------------------|
|   | Gross Profit                                                               | Cost Price                                                              | Trading Stock                                                     |

Χ

| 7 | Calculate the Gross Profit that will be generated (made) when one trouser is sold. |  |  |  |  |  |
|---|------------------------------------------------------------------------------------|--|--|--|--|--|
|   | R136 - R80 = R56                                                                   |  |  |  |  |  |
|   |                                                                                    |  |  |  |  |  |

8 Calculate the percentage (%) profit that is generated (made) on the cost of one trouser.

 $\frac{R56}{R80} \times \frac{100}{1} = 70\%$ 

The trousers bought, need to be transported from Johannesburg to Vryheid. The transport cost amounted to R1 000. Calculate the carriage (transport cost) paid per trouser.

R1 000 / 200 = R5

The clothing store added the carriage (transport costs) of the trousers to the purchasing price of the trousers in order to calculate the total purchasing price.

Did the clothing store deal with it correctly? (Yes of No).

Yes

Motivate your answer.

Carriage/Transport costs on stock purchased, increases the purchasing price of the stock

9.2 Match the different concepts in "Column 1" with the correct description in "Column 2". Only write down the number with the correct letter next to it (answer this on the next page).