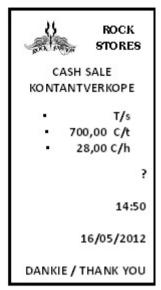

Study the given cash register slips and then answer the questions. The business only uses one cash register. On 16 May 2012 four cash register slips were issued.

| 4  | ال<br>الله | ROCK<br>STORES        |
|----|------------|-----------------------|
| К  |            | SH SALE<br>INTVERKOPE |
| Α  |            | 456,00 T/s            |
| В  | •          | 470,00 C/t            |
| С  |            | 14,00 C/h             |
| D  |            | 6845                  |
| E  |            | 14:23                 |
| F  |            | 16/05/2012            |
| DA | ANKIE      | / THANK YOU           |

| 2 | Calculate the amount received from the client according to the 2 <sup>nd</sup> cash register slip.                       |
|---|--------------------------------------------------------------------------------------------------------------------------|
|   | R150 + R50 = R200                                                                                                        |
| 3 | Carefully study the 3 <sup>rd</sup> cash register slip. How much change should be given to the client?  R900 - R898 = R2 |
|   |                                                                                                                          |
| 4 | Calculate the sales amount according to the 4 <sup>th</sup> cash register slip.                                          |
|   | R700 - R28 = R672                                                                                                        |
| 5 | What is the unique number of the 4 <sup>th</sup> cash register slip?                                                     |
|   | 6848                                                                                                                     |

| 6 | Calculate the total sales for the day according to the 4 cash register slips.   |  |  |  |  |  |  |
|---|---------------------------------------------------------------------------------|--|--|--|--|--|--|
|   | R456 + R150 + R898 + R672<br>= R2 176                                           |  |  |  |  |  |  |
| 7 | On which source document will the total be entered that you calculated in no.6? |  |  |  |  |  |  |
|   | On the Cash Register Roll                                                       |  |  |  |  |  |  |