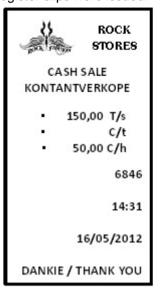

Study the given cash register slips and then answer the questions. The business only uses one cash register. On 16 May 2012 four cash register slips were issued.

| 4  | ال<br>الله | ROCK<br>STORES        |
|----|------------|-----------------------|
| К  |            | SH SALE<br>INTVERKOPE |
| Α  |            | 456,00 T/s            |
| В  | •          | 470,00 C/t            |
| С  |            | 14,00 C/h             |
| D  |            | 6845                  |
| E  |            | 14:23                 |
| F  |            | 16/05/2012            |
| DA | ANKIE      | / THANK YOU           |

| 1 |                                                           | Study the first cash register slip given. Each line is numbered from A to F. Briefly explain the meaning of each line on the cash register slip. |  |  |  |  |  |
|---|-----------------------------------------------------------|--------------------------------------------------------------------------------------------------------------------------------------------------|--|--|--|--|--|
|   | The total amount of the transaction                       |                                                                                                                                                  |  |  |  |  |  |
|   | The amount received from the client                       |                                                                                                                                                  |  |  |  |  |  |
|   | С                                                         | The change due to the client                                                                                                                     |  |  |  |  |  |
|   | Unique number/ Reference number of the cash register slip |                                                                                                                                                  |  |  |  |  |  |
|   | Е                                                         | Time of transaction                                                                                                                              |  |  |  |  |  |
|   | F                                                         | Date on which the transaction took place                                                                                                         |  |  |  |  |  |

| 2 | Calculate the amount received from the client according to the 2 <sup>nd</sup> cash register slip.                       |
|---|--------------------------------------------------------------------------------------------------------------------------|
|   | R150 + R50 = R200                                                                                                        |
| 3 | Carefully study the 3 <sup>rd</sup> cash register slip. How much change should be given to the client?  R900 - R898 = R2 |
|   |                                                                                                                          |
| 4 | Calculate the sales amount according to the 4 <sup>th</sup> cash register slip.                                          |
|   | R700 - R28 = R672                                                                                                        |
| 5 | What is the unique number of the 4 <sup>th</sup> cash register slip?                                                     |
|   | 6848                                                                                                                     |

| 6 | Calculate the total sales for the day according to the 4 cash register slips.   |  |  |  |  |  |  |
|---|---------------------------------------------------------------------------------|--|--|--|--|--|--|
|   | R456 + R150 + R898 + R672<br>= R2 176                                           |  |  |  |  |  |  |
| 7 | On which source document will the total be entered that you calculated in no.6? |  |  |  |  |  |  |
|   | On the Cash Register Roll                                                       |  |  |  |  |  |  |