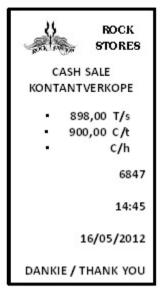

Study the given cash register slips and then answer the questions. The business only uses one cash register. On 16 May 2012 four cash register slips were issued.

| 4  | ال<br>الله                | ROCK<br>STORES |  |  |  |
|----|---------------------------|----------------|--|--|--|
| К  | CASH SALE<br>KONTANTVERKO |                |  |  |  |
| Α  |                           | 456,00 T/s     |  |  |  |
| В  | •                         | 470,00 C/t     |  |  |  |
| С  |                           | 14,00 C/h      |  |  |  |
| D  |                           | 6845           |  |  |  |
| E  |                           | 14:23          |  |  |  |
| F  |                           | 16/05/2012     |  |  |  |
| DA | ANKIE                     | / THANK YOU    |  |  |  |

| 2 | Calculate the amount received from the client according to the 2 <sup>nd</sup> cash register slip.                       |
|---|--------------------------------------------------------------------------------------------------------------------------|
|   | R150 + R50 = R200                                                                                                        |
| 3 | Carefully study the 3 <sup>rd</sup> cash register slip. How much change should be given to the client?  R900 - R898 = R2 |
|   |                                                                                                                          |
| 4 | Calculate the sales amount according to the 4 <sup>th</sup> cash register slip.                                          |
|   | R700 - R28 = R672                                                                                                        |
| 5 | What is the unique number of the 4 <sup>th</sup> cash register slip?                                                     |
|   | 6848                                                                                                                     |

| 6 | Calculate the total sales for the day according to the 4 cash register slips.   |  |  |  |  |  |  |
|---|---------------------------------------------------------------------------------|--|--|--|--|--|--|
|   | R456 + R150 + R898 + R672<br>= R2 176                                           |  |  |  |  |  |  |
| 7 | On which source document will the total be entered that you calculated in no.6? |  |  |  |  |  |  |
|   | On the Cash Register Roll                                                       |  |  |  |  |  |  |