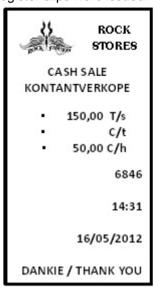

Study the given cash register slips and then answer the questions. The business only uses one cash register. On 16 May 2012 four cash register slips were issued.

| 4  | ال<br>الله                | ROCK<br>STORES |  |  |  |
|----|---------------------------|----------------|--|--|--|
| К  | CASH SALE<br>KONTANTVERKO |                |  |  |  |
| Α  |                           | 456,00 T/s     |  |  |  |
| В  | •                         | 470,00 C/t     |  |  |  |
| С  |                           | 14,00 C/h      |  |  |  |
| D  |                           | 6845           |  |  |  |
| E  |                           | 14:23          |  |  |  |
| F  |                           | 16/05/2012     |  |  |  |
| DA | ANKIE                     | / THANK YOU    |  |  |  |

| 1 |                                                           | Study the first cash register slip given. Each line is numbered from A to F. Briefly explain the meaning of each line on the cash register slip. |  |  |  |  |  |
|---|-----------------------------------------------------------|--------------------------------------------------------------------------------------------------------------------------------------------------|--|--|--|--|--|
|   | The total amount of the transaction                       |                                                                                                                                                  |  |  |  |  |  |
|   | The amount received from the client                       |                                                                                                                                                  |  |  |  |  |  |
|   | С                                                         | The change due to the client                                                                                                                     |  |  |  |  |  |
|   | Unique number/ Reference number of the cash register slip |                                                                                                                                                  |  |  |  |  |  |
|   | Е                                                         | Time of transaction                                                                                                                              |  |  |  |  |  |
|   | F                                                         | Date on which the transaction took place                                                                                                         |  |  |  |  |  |

| 2 | Calculate the amount received from the client according to the 2 <sup>nd</sup> cash register slip.                       |
|---|--------------------------------------------------------------------------------------------------------------------------|
|   | R150 + R50 = R200                                                                                                        |
| 3 | Carefully study the 3 <sup>rd</sup> cash register slip. How much change should be given to the client?  R900 - R898 = R2 |
|   |                                                                                                                          |
| 4 | Calculate the sales amount according to the 4 <sup>th</sup> cash register slip.                                          |
|   | R700 - R28 = R672                                                                                                        |
| 5 | What is the unique number of the 4 <sup>th</sup> cash register slip?                                                     |
|   | 6848                                                                                                                     |

| 6 | Calculate the total sales for the day according to the 4 cash register slips.   |  |  |  |  |  |  |
|---|---------------------------------------------------------------------------------|--|--|--|--|--|--|
|   | R456 + R150 + R898 + R672<br>= R2 176                                           |  |  |  |  |  |  |
| 7 | On which source document will the total be entered that you calculated in no.6? |  |  |  |  |  |  |
|   | On the Cash Register Roll                                                       |  |  |  |  |  |  |