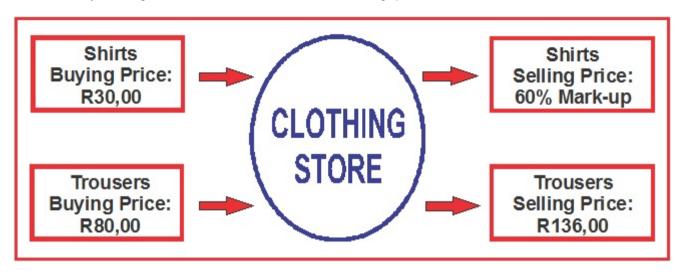

9.1 Study the diagram below and then answer the following questions:

Questions to answer: (Show workings)

| 1 | The clothing store bought 600 shirts. Calculate the total amount they had to pay |
|---|----------------------------------------------------------------------------------|
|   | 600 X R30 = R18 000                                                              |

- Calculate the profit that will be generated when one shirt is sold.

  R30 X 60% = R18
- 3 Calculate the selling price of a shirt.

  R30 + R18 = R48
- How much will the clothing store receive if all the shirts are sold?

  600 X R48 = R28 800
- The Clothing store bought 200 trousers for which they paid R16 000. Choose the correct term/concept best describing the R16 000 (indicate your answer by making a "X" in the correct column ):