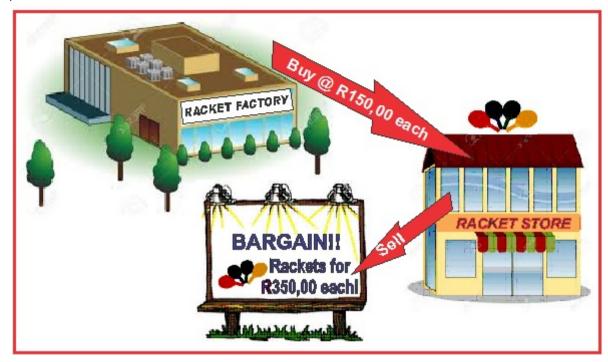

# **TEACHER'S GUIDE**

ISBN: 978-0-9922156-6-8

You are the owner of a business that sells rackets, The Rachet Shop. Study the diagram below and then answer the questions that follow:

| 1. | ou bought 400 rackets for the business. Calculate the total amount you had to pay.                                                                               |  |  |  |  |  |
|----|------------------------------------------------------------------------------------------------------------------------------------------------------------------|--|--|--|--|--|
| 2  | Calculate the profit that will be generated when one racket is sold.                                                                                             |  |  |  |  |  |
|    | R350 - R150 = R200                                                                                                                                               |  |  |  |  |  |
| 3  | How much will you receive if all the rackets are sold ?                                                                                                          |  |  |  |  |  |
|    | R350 X 400 = R140 000                                                                                                                                            |  |  |  |  |  |
|    |                                                                                                                                                                  |  |  |  |  |  |
| 4  | What would the total profit amount to when all the rackets are sold?                                                                                             |  |  |  |  |  |
|    | R140 000 - R60 000 = R80 000                                                                                                                                     |  |  |  |  |  |
|    | R200 X 400 = R80 000                                                                                                                                             |  |  |  |  |  |
| 5  | Calculate the percentage of profit that is made on the cost of one racket. Clue: Express the profit per racket as a percentage of the purchase price per racket. |  |  |  |  |  |
|    | $\frac{R200}{R150} \times \frac{100}{1} = 133\frac{1}{3}\%$                                                                                                      |  |  |  |  |  |