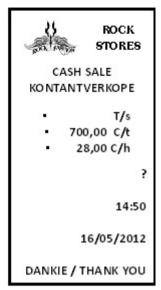

Study the given cash register slips and then answer the questions. The business only uses one cash register. On 16 May 2012 four cash register slips were issued.

| 4  | ال<br>الله                | ROCK<br>STORES |  |  |  |
|----|---------------------------|----------------|--|--|--|
| К  | CASH SALE<br>KONTANTVERKO |                |  |  |  |
| Α  |                           | 456,00 T/s     |  |  |  |
| В  | •                         | 470,00 C/t     |  |  |  |
| С  |                           | 14,00 C/h      |  |  |  |
| D  |                           | 6845           |  |  |  |
| E  |                           | 14:23          |  |  |  |
| F  |                           | 16/05/2012     |  |  |  |
| DA | ANKIE                     | / THANK YOU    |  |  |  |

| 2 | Calculate the amount received from the client according to the 2 <sup>nd</sup> cash register slip.                       |
|---|--------------------------------------------------------------------------------------------------------------------------|
|   | R150 + R50 = R200                                                                                                        |
| 3 | Carefully study the 3 <sup>rd</sup> cash register slip. How much change should be given to the client?  R900 - R898 = R2 |
|   |                                                                                                                          |
| 4 | Calculate the sales amount according to the 4 <sup>th</sup> cash register slip.                                          |
|   | R700 - R28 = R672                                                                                                        |
| 5 | What is the unique number of the 4 <sup>th</sup> cash register slip?                                                     |
|   | 6848                                                                                                                     |

| 6 | Calculate the total sales for the day according to the 4 cash register slips.   |  |  |  |  |  |  |
|---|---------------------------------------------------------------------------------|--|--|--|--|--|--|
|   | R456 + R150 + R898 + R672<br>= R2 176                                           |  |  |  |  |  |  |
| 7 | On which source document will the total be entered that you calculated in no.6? |  |  |  |  |  |  |
|   | On the Cash Register Roll                                                       |  |  |  |  |  |  |